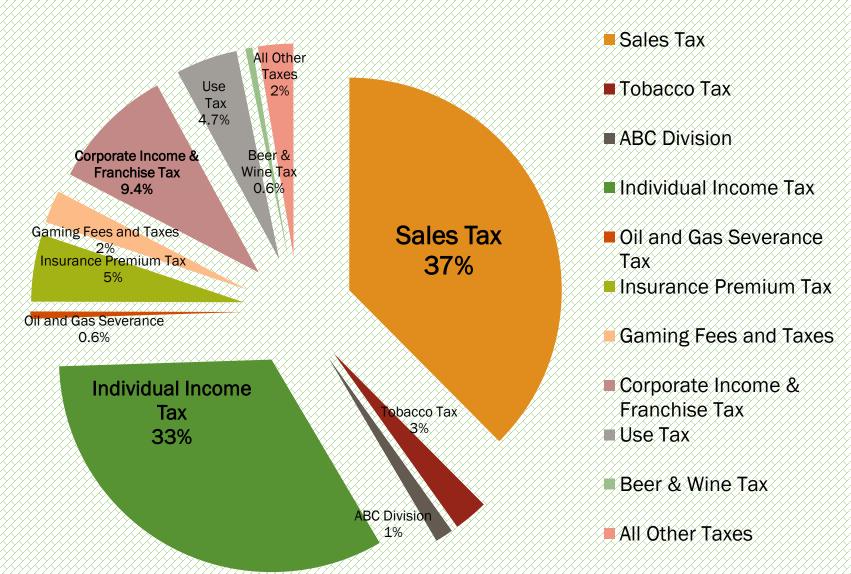

#### General Fund Revenues Estimated for FY 2019 \$5,656,100,000

Source: Legislative Budget Office

### General Fund Estimated Revenues by Source FY 2019

Of the \$5.66 Billion in GF Revenues budgeted for FY 2019, Sales Tax (37.32%) and Individual Income Tax (32.77%) account for a majority of those revenues (70.1%).