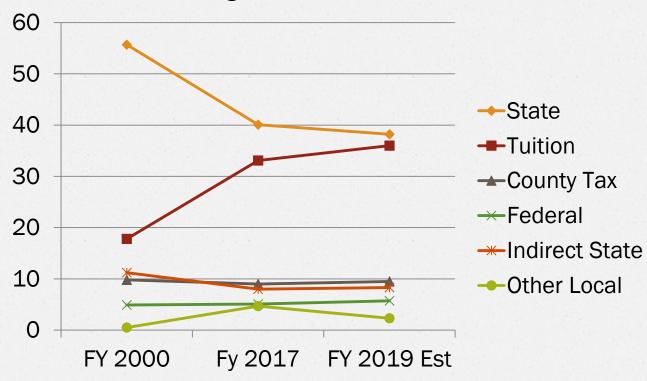

### CJC Share of Total GF Appropriation

- Community colleges received 3.77% of the Total General Fund Appropriations in FY 2017.
- Community colleges are expected to receive 3.49% of the Total General Fund Appropriations in FY 2019.

## CJC Share of Ed. Funds

- Community colleges received 7.11% of the Total GF Educational Activities
  Appropriations in FY 2017.
- Community colleges' share of Ed. Funds are expected to decline to 6.59% of the Total GF Educational Activities Appropriations in FY 2019.