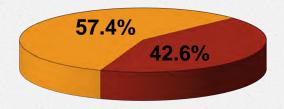

### TOTAL EDUCATION GENERAL FUND AS A % OF TOTAL GENERAL FUND APPROPRIATED

#### FY 2000 39.24% 14.14% 4.07% 57.44%

Public Education
IHL
ommunity/Jr. College

Community/Jr. Colleges

Source: Legislative Budget Office

FY 2019

40.0% 9.3%

3.5% 52.8%