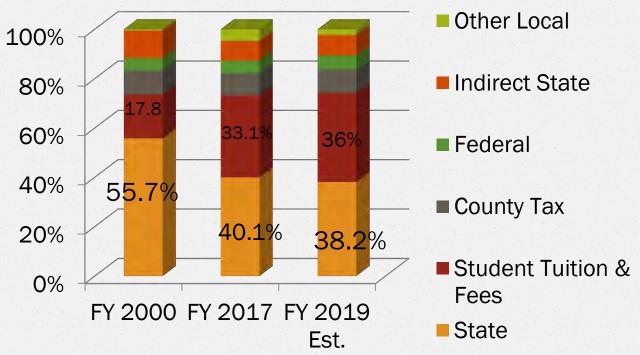

### CJC Share of Total GF Appropriation

- Community colleges received 3.77% of the Total General Fund Appropriations in FY 2017.
- Community colleges are expected to receive 3.49% of the Total General Fund Appropriations in FY 2019.

## CJC Share of Ed. Funds

- Community colleges received 7.11% of the Total GF Educational Activities
  Appropriations in FY 2017.
- Community colleges' share of Ed. Funds are expected to decline to 6.59% of the Total GF Educational Activities Appropriations in FY 2019.