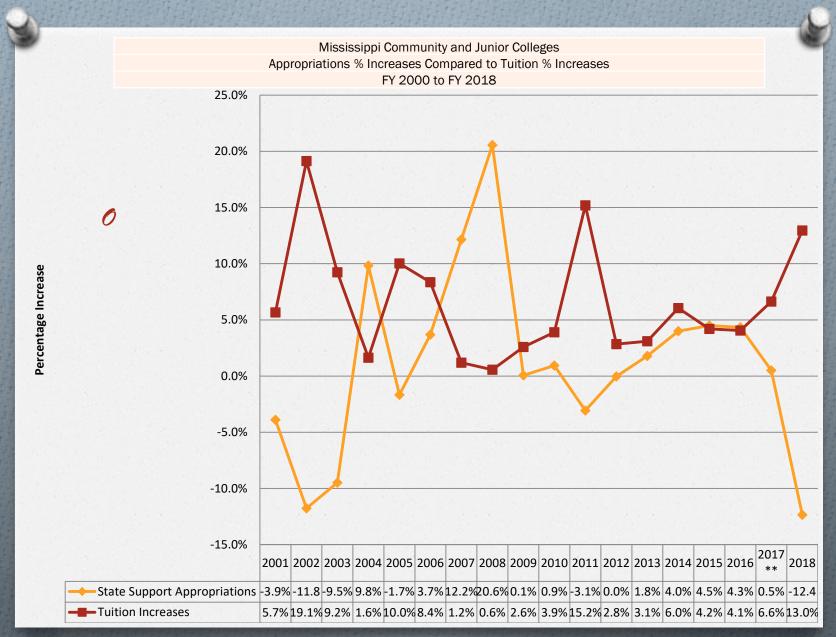

## Recent CJC Funding Cuts

(MCCB Cuts are not included.)

- 2016 2 Mid-Year Cuts
   -\$5,449,704.10 or -2.08%
- 2017 4 Mid-Year Cuts-\$12,864,444 or -4.99%
- 2018 Year-over-Year Reductions (FY 2018 compared to FY 2017)
   -\$28,048,306 or -10.81%
- 2019 Year-over-Year Increase (FY 2019 compared to FY 2018)
   +\$180,000 or +0.08% (Health Ins. Carryforward Authority)

### **Historical CJC Appropriations Before and After Cuts**