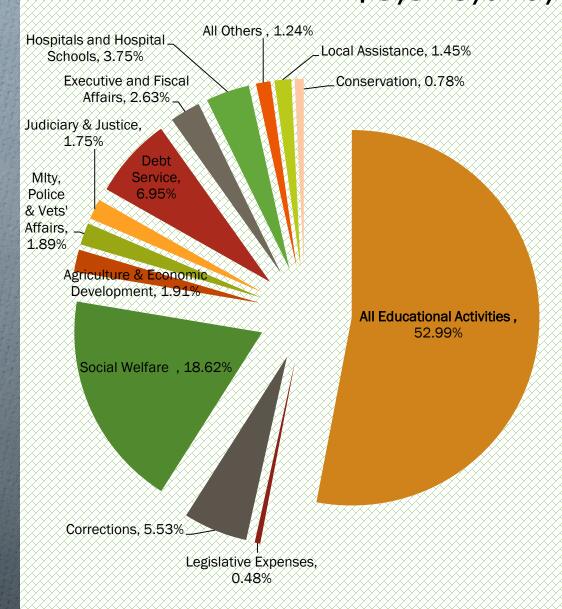

#### General Fund Appropriations for FY 2019 \$5,548,079,176

- All Educational Activities
- Legislative Expenses
- Corrections
- Social Welfare
- Agriculture & Economic Development
- Mlty, Police & Vets' Affairs
- Judiciary & Justice
- Debt Service
- Executive and Fiscal Affairs
- Hospitals and Hospital Schools
- All Others

# General Fund Appropriations for FY 2019 Budget

Of the Regular General Fund Appropriations for FY 2019, All Educational Activities accounts for a majority of the funds appropriated at 52.99%, which is down from close to 60% in previous years.