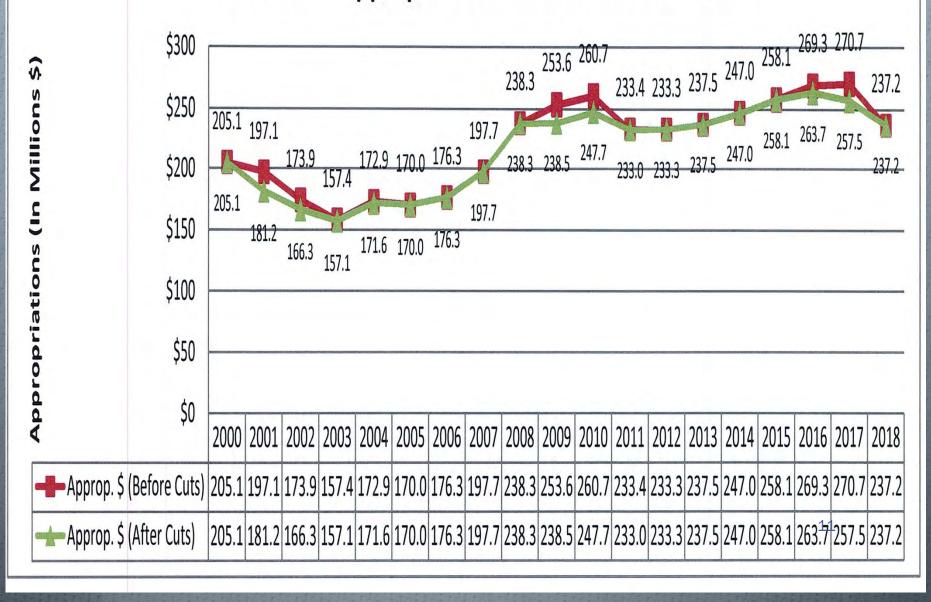

### **Historical CJC Appropriations Before and After Cuts**

## Recent CJC Funding Cuts

(MCCB Cuts are not included.)

- 2016 2 Mid-Year Cuts
   -\$5,449,704.10 or -2.08%
- 2017 4 Mid-Year Cuts-\$12,864,444 or -4.99%
- 2018 Year-over-Year Reductions (FY 2018 compared to FY 2017)
   -\$28,048,306 or -10.81%
- 2019 Year-over-Year Increase (FY 2019 compared to FY 2018)
   +\$180,000 or +0.08% (Health Ins. Carryforward Authority)