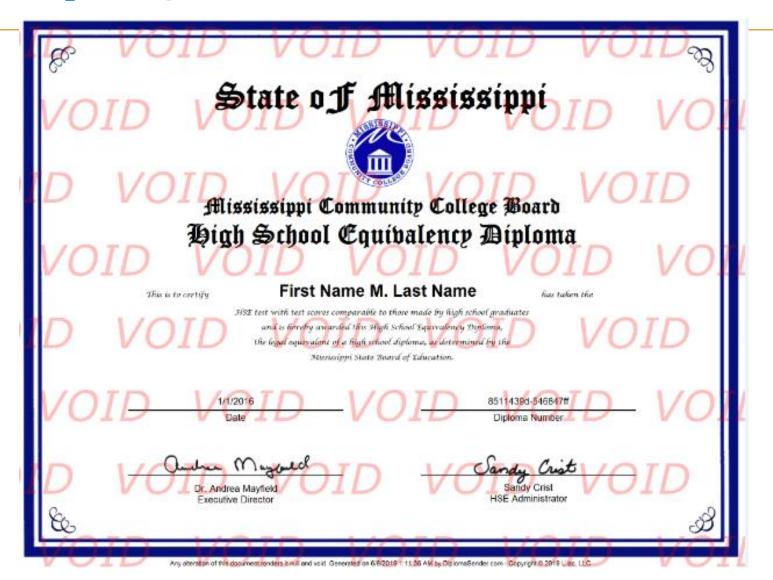

The award of the Mississippi High School Equivalency Diploma is based on satisfactory completion of the following competency based requirements:

- Educational Functioning Level 5 (9.0 -12.9)
- 15 hours of college credit, Integrated Education and Training Pathway
- Mississippi Smart Start Credential
- National Career Readiness Certificate, Silver
- · Industry-recognized credential

Diploma Number: 78b20d9e-92a647e3

Issued: 12/5/2017

*/OID VOI* 

Universal Citation: MS Code \$ 37-35-1 (2016)

The Mississippi Community College Board is authorized and directed to prescribe rules and regulations, which said rules and regulations when properly promulgated and not inconsistent with the provisions of this chapter shall have the force and effect of law, under which a program may be established, maintained and supervised for the purpose of supplying educational advantages to adults, which shall include all persons sides (16) years of age and over, not enrolled in school or required to be enrolled in school by the compulsory school attendance law, Section 37-13-91, Mississippi Code of 1972.